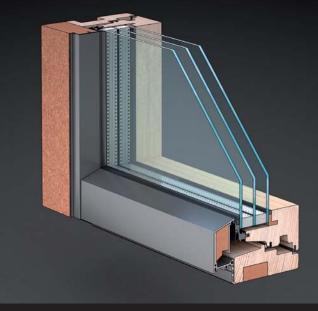

## smartwin product data

- best protection against all weather
- warmth of natural wood internally and longlife weather resistance of aluminium externally
- natural oil finish possible
- innovative PPF-frame with high efficiency solar collector heating your home
- high insulation quality and enormous energy savings
- PHI-certified to satisfy the requirements for Passive Houses
- elegant design and attractive profile