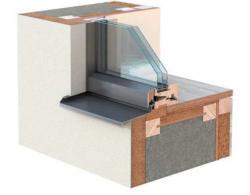

## smartwin product data

- best protection against all weather
- warmth of natural wood internally and longlife weather resistance of aluminium externally
- natural oil finish possible
- innovative PPF-frame with high efficiency solar collector heating your home
- high insulation quality and enormous energy savings
- PHI-certified to satisfy the requirements for Passive Houses
- elegant design and attractive profile