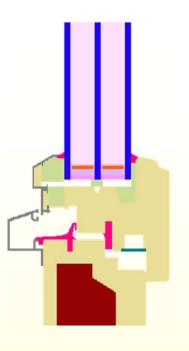

THE WINNERS: Timber (6 participants)

COMPONENT AWARD 2014

| 1   | RAICO     | 1 PURAL | Prize, Company     |
|-----|-----------|---------|--------------------|
| FRA | AME 90 WI | eco90   | Product            |
|     | 492       | 540     | Price [€/m²inst.w] |
|     | 14%       | 12%     | LCC savings [%]    |
|     | 185       | 230     | Oil savings [I]    |