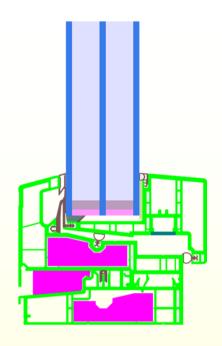

### **COMPONENT AWARD 2014**

www.passivhausprojekte.de: ID 1200

Living area: 155 m<sup>2</sup>
Heating demand: 14 kWh

Heating demand: 14 kWh/(m²a) PE-demand: 61 kWh/(m²a)

Airtightness (n<sub>50</sub>): 0,2 1/h