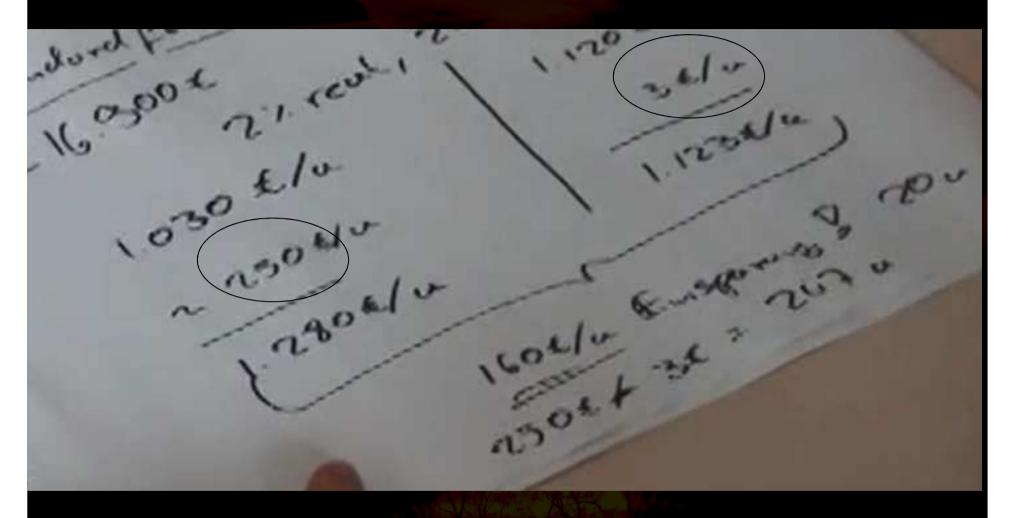

# LCC savings [%]: What does it mean?

For a Passive House Window the Investment is a bit higher

Most important are the annual costs (investment+heating). 2% real interest rate means: effective and including inflation

My loan repayment is €90 more for my Passive House Window . PHPP gives me the annual cost for heating energy.