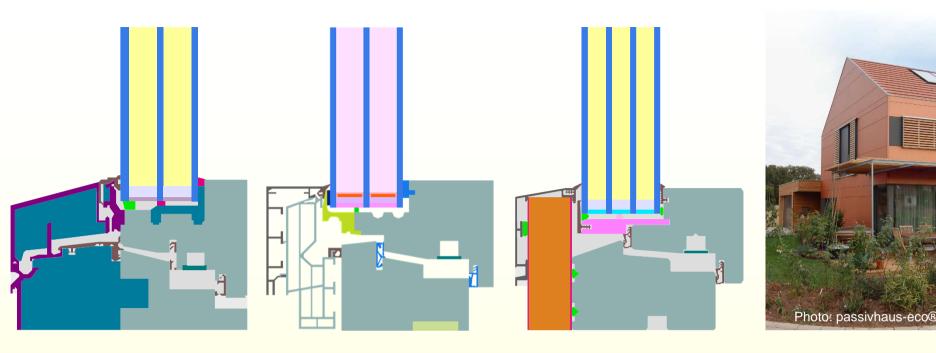

### THE REFERENCE BUILDING

COMPONENT AWARD 2014

|   | 1 Lorber I pro PHf. | 1 Bieber I OPTIWIN | 2 Freisinger I OPTIWIN | Prize, Company     |
|---|---------------------|--------------------|------------------------|--------------------|
|   | smartwin compact    | FUTURA             | Alu2Holz               | Product            |
| _ | 451                 | 450                | 452                    | Price [€/m²inst.w] |
|   | 24%                 | 22%                | 20%                    | LCC savings [%]    |
| Ī | 288                 | 246                | 214                    | Oil savings [I]    |

THE WINNERS: Timber-Aluminum (18 participants)

COMPONENT AWARD 2014

|   | 1 Lorber I pro PHf. | 1 Bieber I OPTIWIN | 2 Freisinger I OPTIWIN | Prize, Company     |
|---|---------------------|--------------------|------------------------|--------------------|
|   | smartwin compact    | FUTURA             | Alu2Holz               | Product            |
|   | 451                 | 450                | 452                    | Price [€/m²inst.w] |
| Ī | 24%                 | 22%                | 20%                    | LCC savings [%]    |
| _ | 288                 | 246                | 214                    | Oil savings [I]    |

THE WINNERS: Timber-Aluminum (18 participants)

COMPONENT AWARD 2014