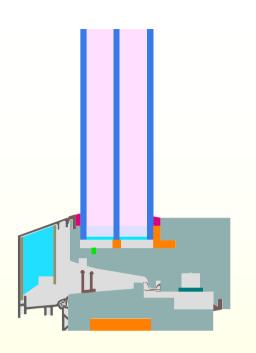

THE WINNERS: Aluminum (3 participants)

COMPONENT AWARD 2014

| <u> </u> | <b>Prize</b> , Company |
|----------|------------------------|
| VADB 550 | Product                |
| 224      | Price [€/m²inst.w]     |
| 37%      | LCC savings [%]        |
| 257      | Oil savings [I]        |

THE WINNERS: PVC (3 participants)

COMPONENT AWARD 2014

| Timber-GRP, dHPt        | Glazing, Wiegand | <b>U-value</b> , Pazen | Prize, Company     |
|-------------------------|------------------|------------------------|--------------------|
| Delta Plus cold climate | DWplus           | ENERsign arctis*       | Product            |
| 353                     | 543              | 599                    | Price [€/m²inst.w] |
| 27%                     | 12%              | 8%                     | LCC savings [%]    |
| 225                     | 237              | 276                    | Oil savings [I]    |