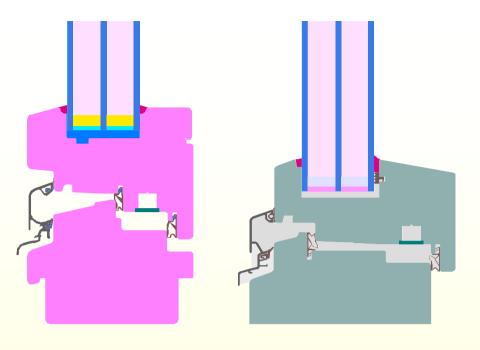

THE WINNERS: Timber-Aluminum (18 participants)

COMPONENT AWARD 2014

|   | 1 Lorber I pro PHf. | 1 Bieber I OPTIWIN | 2 Freisinger I OPTIWIN | Prize, Company     |
|---|---------------------|--------------------|------------------------|--------------------|
|   | smartwin compact    | FUTURA             | Alu2Holz               | Product            |
|   | 451                 | 450                | 452                    | Price [€/m²inst.w] |
| Ī | 24%                 | 22%                | 20%                    | LCC savings [%]    |
| _ | 288                 | 246                | 214                    | Oil savings [I]    |

THE WINNERS: Timber-Aluminum (18 participants)

COMPONENT AWARD 2014

THE WINNERS: Timber (6 participants)

COMPONENT AWARD 2014

| 1   | RAICO     | 1 PURAL | Prize, Company     |
|-----|-----------|---------|--------------------|
| FRA | AME 90 WI | eco90   | Product            |
|     | 492       | 540     | Price [€/m²inst.w] |
|     | 14%       | 12%     | LCC savings [%]    |
|     | 185       | 230     | Oil savings [I]    |

THE WINNERS: Aluminum (3 participants)

COMPONENT AWARD 2014

| <u> </u> | <b>Prize</b> , Company |
|----------|------------------------|
| VADB 550 | Product                |
| 224      | Price [€/m²inst.w]     |
| 37%      | LCC savings [%]        |
| 257      | Oil savings [I]        |

THE WINNERS: PVC (3 participants)

COMPONENT AWARD 2014

| Timber-GRP, dHPt        | Glazing, Wiegand | <b>U-value</b> , Pazen | Prize, Company     |
|-------------------------|------------------|------------------------|--------------------|
| Delta Plus cold climate | DWplus           | ENERsign arctis*       | Product            |
| 353                     | 543              | 599                    | Price [€/m²inst.w] |
| 27%                     | 12%              | 8%                     | LCC savings [%]    |
| 225                     | 237              | 276                    | Oil savings [I]    |