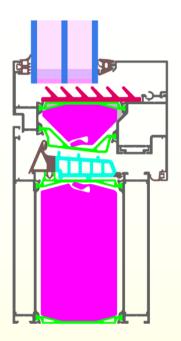

### **COMPONENT AWARD 2014**

www.passivhausprojekte.de: ID 1200

Living area: 155 m<sup>2</sup>
Heating demand: 14 kWh

Heating demand: 14 kWh/(m²a) PE-demand: 61 kWh/(m²a)

Airtightness (n<sub>50</sub>): 0,2 1/h