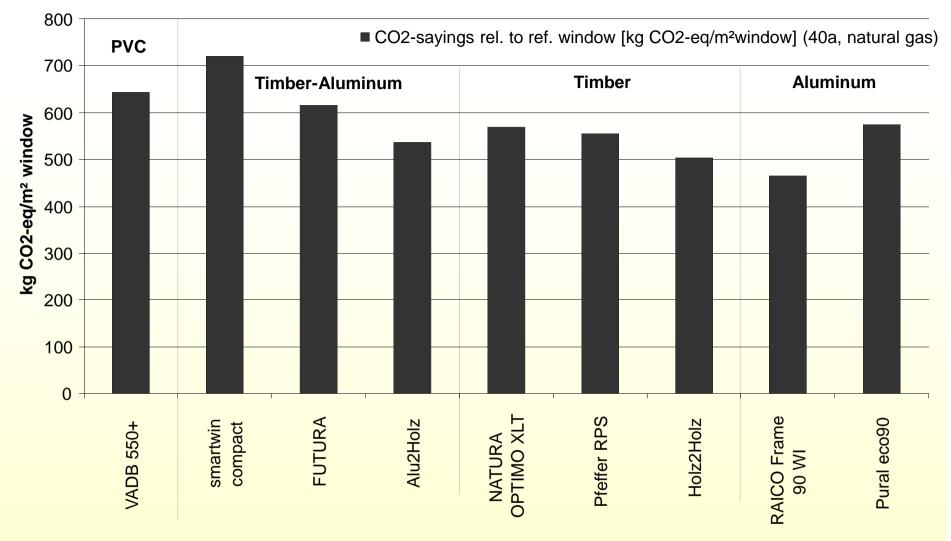

### Investment and energy costs | Investitions- und Energiekosten

No energy costs for passive house windows I Keine Energiekosten für Passivhausfenster

**RESULTS: The winners** 

COMPONENT AWARD 2014

**RESULTS:** The winners – CO<sub>2</sub> savings