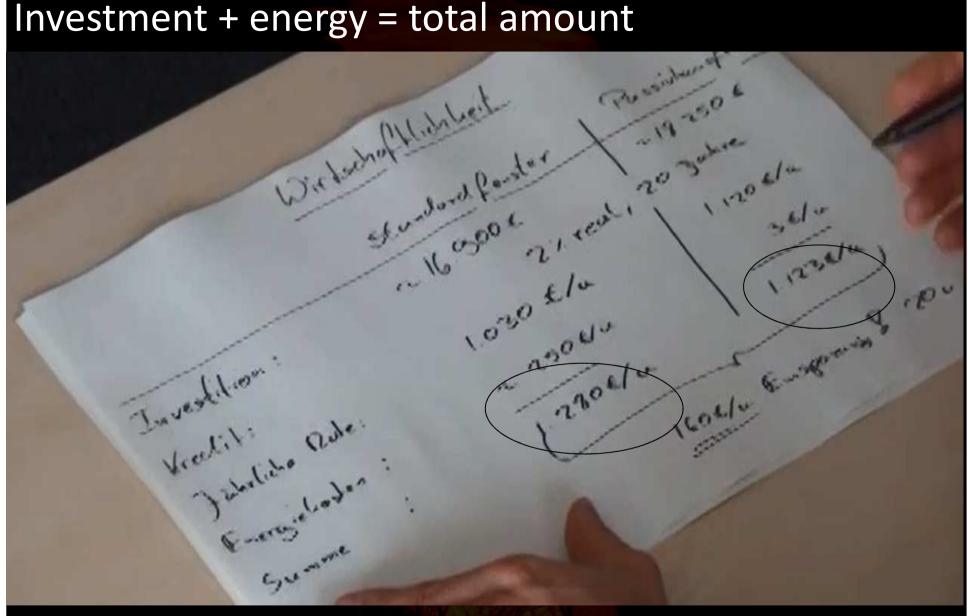

# Investment + energy = total amount

Passive House Windows save €160/yr.

# LCC savings [%]: What does it mean?

For a Passive House Window the Investment is a bit higher

Most important are the annual costs (investment+heating). 2% real interest rate means: effective and including inflation

My loan repayment is €90 more for my Passive House Window . PHPP gives me the annual cost for heating energy.