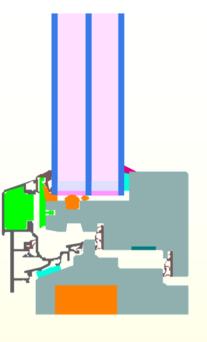

### THE REFERENCE BUILDING

COMPONENT AWARD 2014

|   | 1 Lorber I pro PHf. | 1 Bieber I OPTIWIN | 2 Freisinger I OPTIWIN | Prize, Company     |
|---|---------------------|--------------------|------------------------|--------------------|
|   | smartwin compact    | FUTURA             | Alu2Holz               | Product            |
| _ | 451                 | 450                | 452                    | Price [€/m²inst.w] |
|   | 24%                 | 22%                | 20%                    | LCC savings [%]    |
| Ī | 288                 | 246                | 214                    | Oil savings [I]    |

THE WINNERS: Timber-Aluminum (18 participants)

COMPONENT AWARD 2014

|   | 1 Lorber I pro PHf. | 1 Bieber I OPTIWIN | 2 Freisinger I OPTIWIN | Prize, Company     |
|---|---------------------|--------------------|------------------------|--------------------|
|   | smartwin compact    | FUTURA             | Alu2Holz               | Product            |
|   | 451                 | 450                | 452                    | Price [€/m²inst.w] |
| Ī | 24%                 | 22%                | 20%                    | LCC savings [%]    |
| _ | 288                 | 246                | 214                    | Oil savings [I]    |