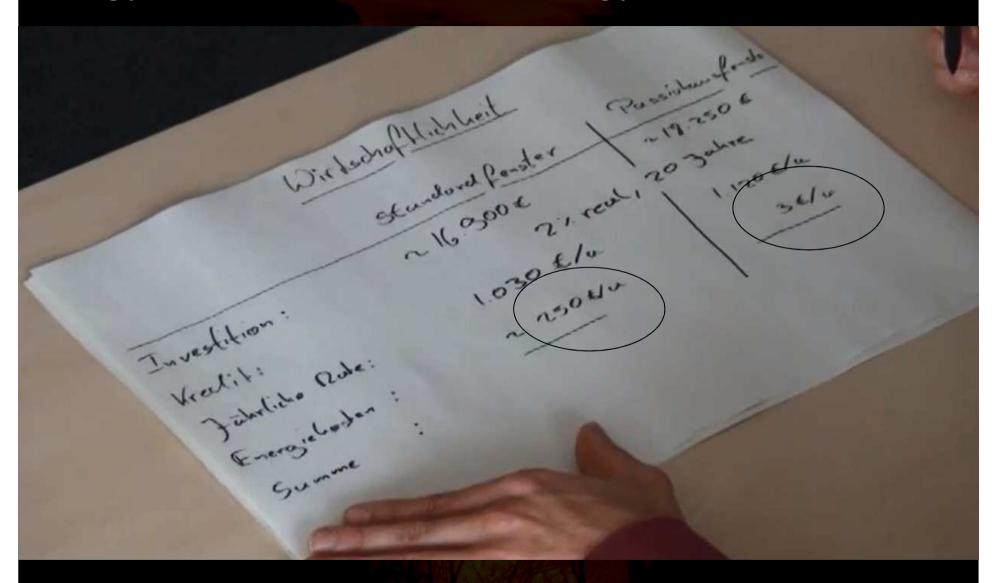

# What happens in 20 years when the loan is repaid?

We only have to pay the energy costs.

### What happens in 20 years when the loan is repaid?

Now the Passive House Windows save €247/yr for the rest of their life.

| _ | 1 M SORA          | 1 Pfeffer Fenster | 2 Freisinger I OPTIWIN | Prize, Company     |
|---|-------------------|-------------------|------------------------|--------------------|
|   | NATURA OPTIMO XLT | RPS               | Holz2Holz              | Product            |
|   | 384               | 396               | 452                    | Price [€/m²inst.w] |
|   | 23%               | 22%               | 13%                    | LCC savings [%]    |
|   | 228               | 222               | 201                    | Oil savings [I]    |