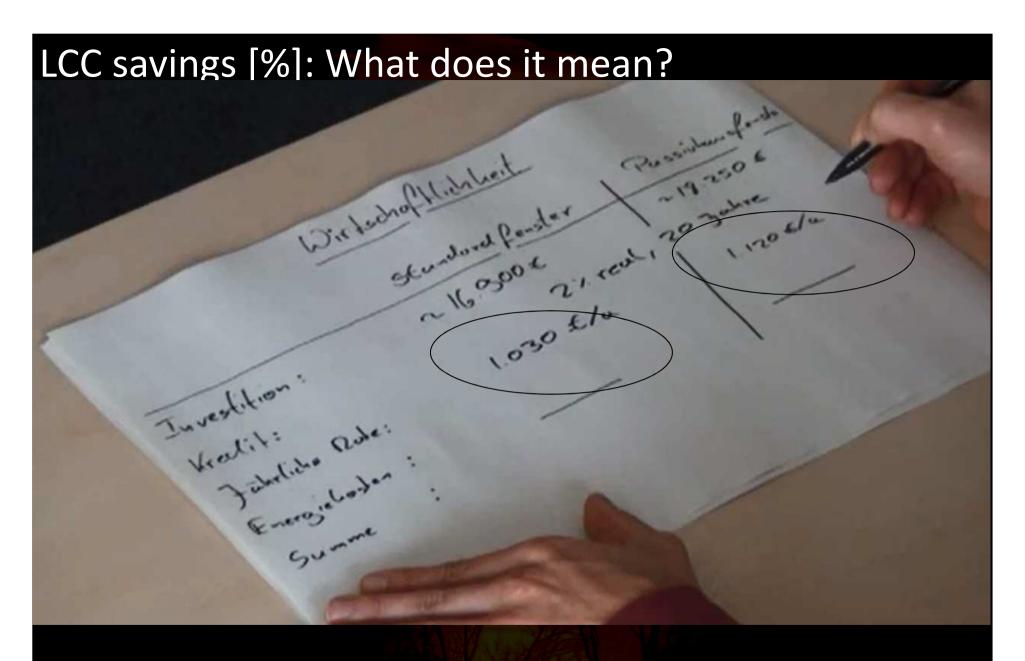

IWIN | Prize, Company     |
|---|---------------------|--------------------|------------------------|--------------------|
|   | smartwin compact    | FUTURA             | Alu2Holz               | Product            |
|   | 451                 | 450                | 452                    | Price [€/m²inst.w] |
| Ī | 24%                 | 22%                | 20%                    | LCC savings [%]    |
| _ | 288                 | 246                | 214                    | Oil savings [I]    |



THE WINNERS: Timber-Aluminum (18 participants)

COMPONENT AWARD 2014

# LCC savings [%]: What does it mean?



For a Passive House Window the Investment is a bit higher



Most important are the annual costs (investment+heating). 2% real interest rate means: effective and including inflation



My loan repayment is €90 more for my Passive House Window . PHPP gives me the annual cost for heating energy.

# Energy costs rise and rise

# Wärme Wärme

### Wärmepreis-Entwicklung



But there is a peak, because of more renewable energy.

# Energy costs come from the energy balance



Without PHPP you just have "wild speculation"

# Investment + energy = total amount



Passive House Windows save €160/yr.

# Investment + energy = total amount



Passive House Windows save €160/yr.

# What happens in 20 years when the loan is repaid?



We only have to pay the energy costs.

### What happens in 20 years when the loan is repaid?



Now the Passive House Windows save €247/yr for the rest of their life.







| _ | 1 M SORA          | 1 Pfeffer Fenster | 2 Freisinger I OPTIWIN | Prize, C