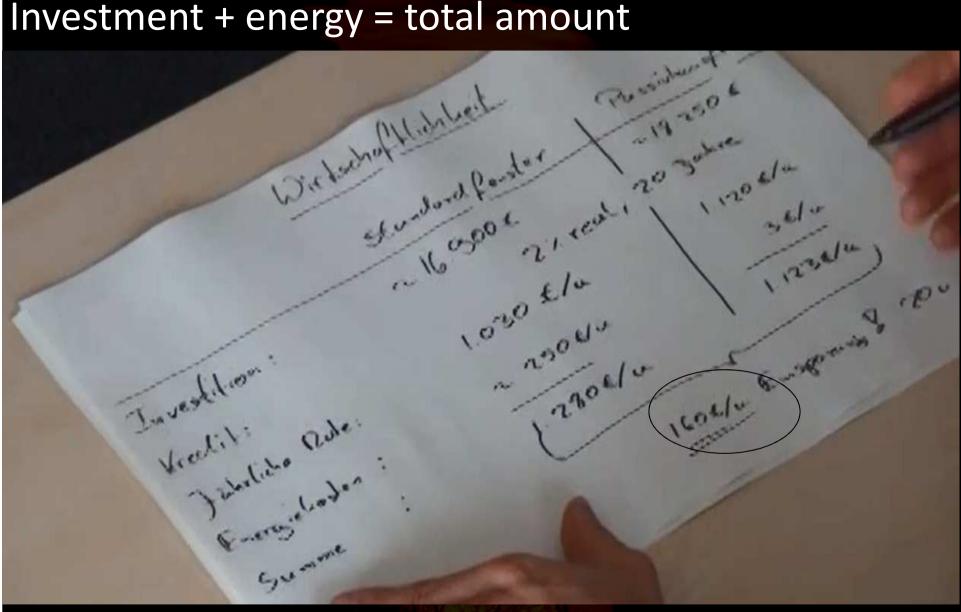

| 214                    | Oil savings [I]    |



THE WINNERS: Timber-Aluminum (18 participants)

COMPONENT AWARD 2014

# LCC savings [%]: What does it mean?



For a Passive House Window the Investment is a bit higher



Most important are the annual costs (investment+heating). 2% real interest rate means: effective and including inflation



My loan repayment is €90 more for my Passive House Window . PHPP gives me the annual cost for heating energy.

# Energy costs rise and rise

# Wärme Wärme

### Wärmepreis-Entwicklung



But there is a peak, because of more renewable energy.

# Energy costs come from the energy balance



Without PHPP you just have "wild speculation"

# Investment + energy = total amount



Passive House Windows save €160/yr.

# Investment + energy = total amount



Passive House Windows save €160/yr.

# What happens in 20 years when the loan is repaid?



We only have to pay the energy costs.

### What happens in 20 years when the loan is repaid?



Now the Passive House Windows save €247/yr for the rest of their life.







| _ | 1 M SORA          | 1 Pfeffer Fenster | 2 Freisinger I OPTIWIN | Prize, Company     |
|---|-------------------|-------------------|------------------------|--------------------|
|   | NATURA OPTIMO XLT | RPS               | Holz2Holz              | Product            |
|   | 384               | 396               | 452                    | Price [€/m²inst.w] |
|   | 23%               | 22%               | 13%                    | LCC savings [%]    |
|   | 228               | 222               | 201                    | O