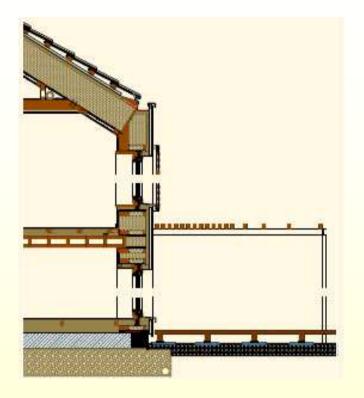

### **COMPONENT AWARD 2014**

www.passivhausprojekte.de: ID 1200

Living area: 155 m<sup>2</sup>
Heating demand: 14 kWh

Heating demand: 14 kWh/(m²a) PE-demand: 61 kWh/(m²a)

Airtightness (n<sub>50</sub>): 0,2 1/h

### THE REFERENCE BUILDING

COMPONENT AWARD 2014

|   | 1 Lorber I pro PHf. | 1 Bieber I OPTIWIN | 2 Freisinger I OPTIWIN | Prize, Company     |
|---|---------------------|--------------------|------------------------|--------------------|
|   | smartwin compact    | FUTURA             | Alu2Holz               | Product            |
| _ | 451                 | 450                | 452                    | Price [€/m²inst.w] |
|   | 24%                 | 22%                | 20%                    | LCC savings [%]    |
| Ī | 288                 | 246                | 214                    | Oil savings [I]    |