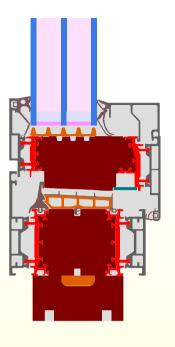

### **COMPONENT AWARD 2014**

www.passivhausprojekte.de: ID 1200

Living area: 155 m<sup>2</sup>
Heating demand: 14 kWh

Heating demand: 14 kWh/(m²a) PE-demand: 61 kWh/(m²a)

Airtightness (n<sub>50</sub>): 0,2 1/h