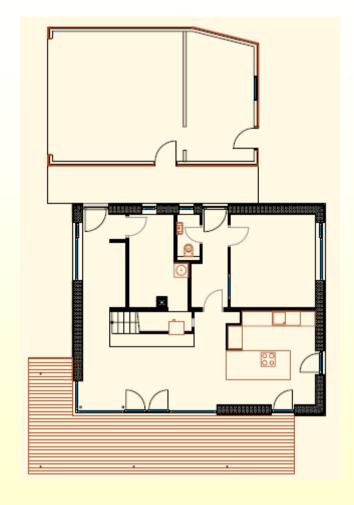

### **COMPONENT AWARD 2014**

www.passivhausprojekte.de: ID 1200

Living area: 155 m<sup>2</sup>
Heating demand: 14 kWh

Heating demand: 14 kWh/(m²a) PE-demand: 61 kWh/(m²a)

Airtightness (n<sub>50</sub>): 0,2 1/h

Architects: passivhaus-eco

### THE REFERENCE BUILDING

COMPONENT AWARD 2014

|   | 1 Lorber I pro PHf. | 1 Bieber I OPTIWIN | 2 Freisinger I OPTIWIN | Prize, Company     |
|---|---------------------|--------------------|------------------------|--------------------|
|   | smartwin compact    | FUTURA             | Alu2Holz               | Product            |
| _ | 451                 | 450                | 452                    | Price [€/m²inst.w] |
|   | 24%                 | 22%                | 20%                    | LCC savings [%]    |
| Ī | 288                 | 246                | 214                    | Oil savings [I]    |