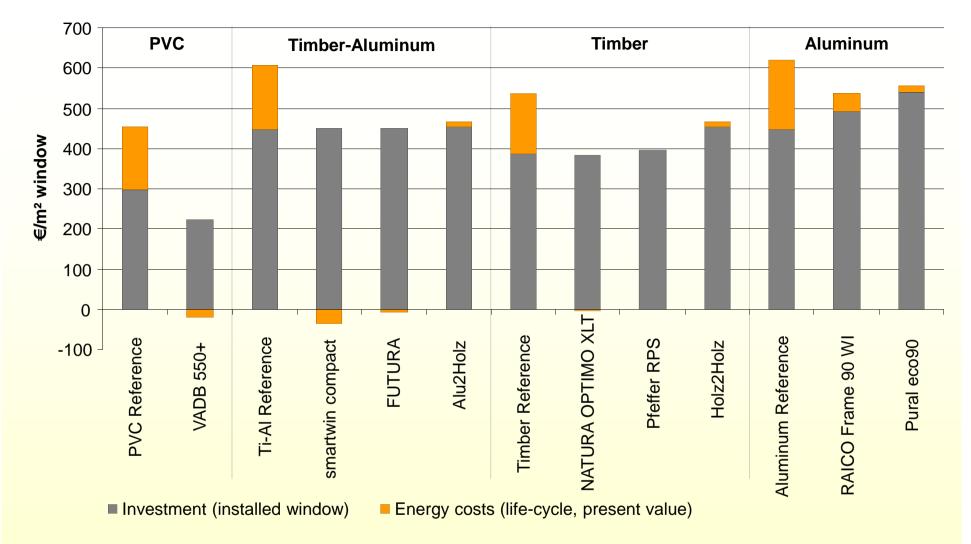

### Investment and energy costs | Investitions- und Energiekosten

No energy costs for passive house windows I Keine Energiekosten für Passivhausfenster

**RESULTS: The winners** 

COMPONENT AWARD 2014

**RESULTS:** The winners – CO<sub>2</sub> savings