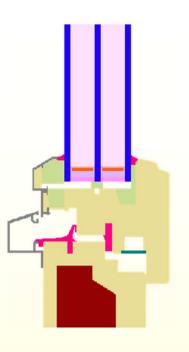

### **COMPONENT AWARD 2014**

www.passivhausprojekte.de: ID 1200

Living area: 155 m<sup>2</sup>
Heating demand: 14 kWh

Heating demand: 14 kWh/(m²a) PE-demand: 61 kWh/(m²a)

Airtightness (n<sub>50</sub>): 0,2 1/h

### THE REFERENCE BUILDING

COMPONENT AWARD 2014

|   | 1 Lorber I pro PHf. | 1 Bieber I OPTIWIN | 2 Freisinger I OPTIWIN | Prize, Company     |
|---|---------------------|--------------------|------------------------|--------------------|
|   | smartwin compact    | FUTURA             | Alu2Holz               | Product            |
| _ | 451                 | 450                | 452                    | Price [€/m²inst.w] |
|   | 24%                 | 22%                | 20%                    | LCC savings [%]    |
| Ī | 288                 | 246                | 214                    | Oil savings [I]    |