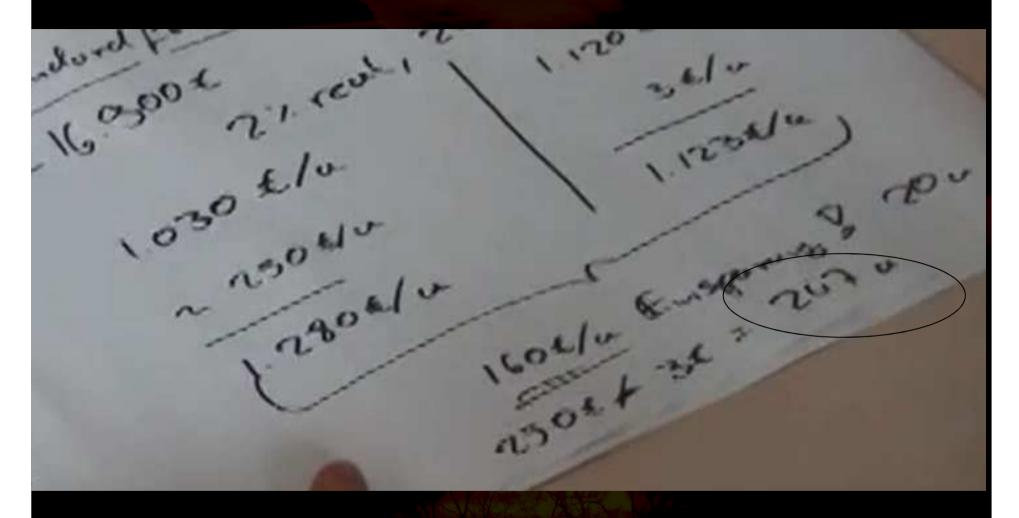

# What happens in 20 years when the loan is repaid?

We only have to pay the energy costs.

### What happens in 20 years when the loan is repaid?

Now the Passive House Windows save €247/yr for the rest of their life.

| _ | 1 M SORA          | 1 Pfeffer Fenster | 2 Freisinger I OPTIWIN | Prize, Company     |
|---|-------------------|-------------------|------------------------|--------------------|
|   | NATURA OPTIMO XLT | RPS               | Holz2Holz              | Product            |
|   | 384               | 396               | 452                    | Price [€/m²inst.w] |
|   | 23%               | 22%               | 13%                    | LCC savings [%]    |
|   | 228               | 222               | 201                    | Oil savings [I]    |