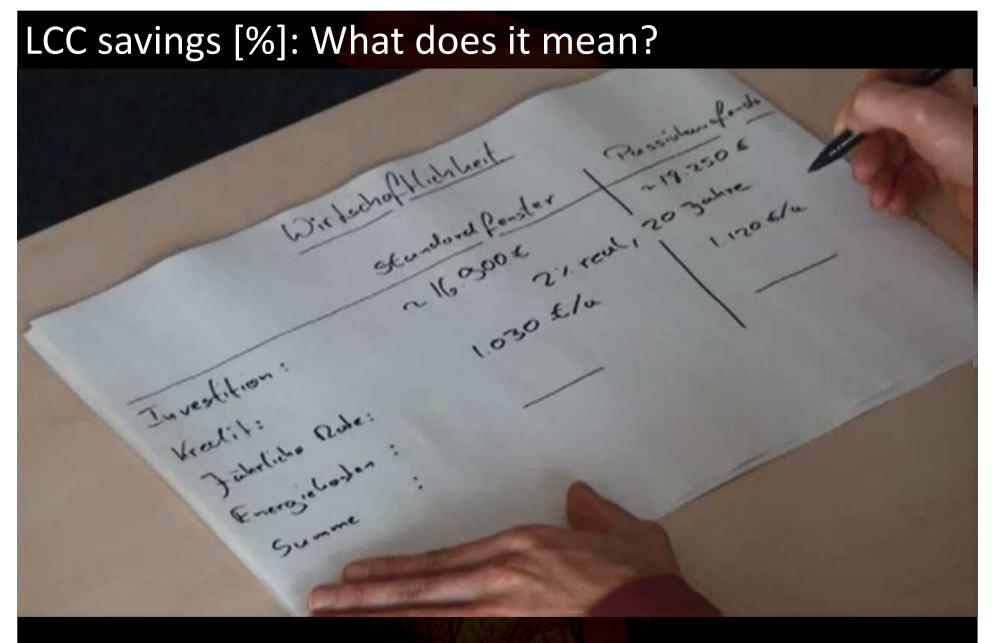

# LCC savings [%]: What does it mean?

For a Passive House Window the Investment is a bit higher

Most important are the annual costs (investment+heating). 2% real interest rate means: effective and including inflation

My loan repayment is €90 more for my Passive House Window . PHPP gives me the annual cost for heating energy.