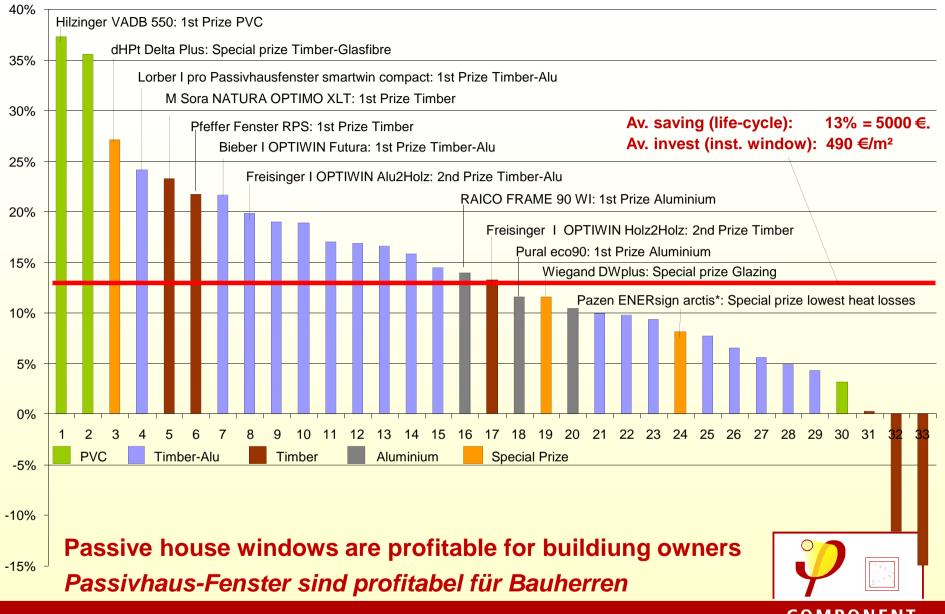

### THE RESULT:

Passive house windows are profitable for building owners.

#### DAS ERGEBNIS:

Passivhaus-Fenster sind profitabel für Bauherren.

COMPONENT AWARD 2014

Passive House Institute

THE WINNERS: Timber-Aluminum (18 participants)

COMPONENT AWARD 2014

|   | 1 Lorber I pro PHf. | 1 Bieber I OPTIWIN | 2 Freisinger I OPTIWIN | Prize, Company     |
|---|---------------------|--------------------|------------------------|--------------------|
|   | smartwin compact    | FUTURA             | Alu2Holz               | Product            |
|   | 451                 | 450                | 452                    | Price [€/m²inst.w] |
| Ī | 24%                 | 22%                | 20%                    | LCC savings [%]    |
| _ | 288                 | 246                | 214                    | Oil savings [I]    |

THE WINNERS: Timber (6 participants)

COMPONENT AWARD 2014

| 1   | RAICO     | 1 PURAL | Prize, Company     |
|-----|-----------|---------|--------------------|
| FRA | AME 90 WI | eco90   | Product            |
|     | 492       | 540     | Price [€/m²inst.w] |
|     | 14%       | 12%     | LCC savings [%]    |
|     | 185       | 230     | Oil savings [I]    |

THE WINNERS: Aluminum (3 participants)

COMPONENT AWARD 2014

| <u> </u> | <b>Prize</b> , Company |
|----------|------------------------|
| VADB 550 | Product                |
| 224      | Price [€/m²inst.w]     |
| 37%      | LCC savings [%]        |
| 257      | Oil savings [I]        |

THE WINNERS: PVC (3 participants)

COMPONENT AWARD 2014

| Timber-GRP, dHPt        | Glazing, Wiegand | <b>U-value</b> , Pazen | Prize, Company     |
|-------------------------|------------------|------------------------|--------------------|
| Delta Plus cold climate | DWplus           | ENERsign arctis*       | Product            |
| 353                     | 543              | 599                    | Price [€/m²inst.w] |
| 27%                     | 12%              | 8%                     | LCC savings [%]    |
| 225                     | 237              | 276                    | Oil savings [I]    |

**SPECIAL PRIZES** 

COMPONENT AWARD 2014

**RESULTS: Savings compared to reference** 

COMPONENT AWARD 2014