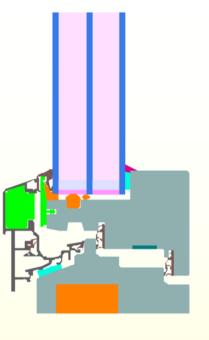

### **COMPONENT AWARD 2014**

www.passivhausprojekte.de: ID 1200

Living area: 155 m<sup>2</sup>
Heating demand: 14 kWh

Heating demand: 14 kWh/(m²a) PE-demand: 61 kWh/(m²a)

Airtightness (n<sub>50</sub>): 0,2 1/h

### THE REFERENCE BUILDING

COMPONENT AWARD 2014

|   | 1 Lorber I pro PHf. | 1 Bieber I OPTIWIN | 2 Freisinger I OPTIWIN | Prize, Company     |
|---|---------------------|--------------------|------------------------|--------------------|
|   | smartwin compact    | FUTURA             | Alu2Holz               | Product            |
| _ | 451                 | 450                | 452                    | Price [€/m²inst.w] |
|   | 24%                 | 22%                | 20%                    | LCC savings [%]    |
| Ī | 288                 | 246                | 214                    | Oil savings [I]    |