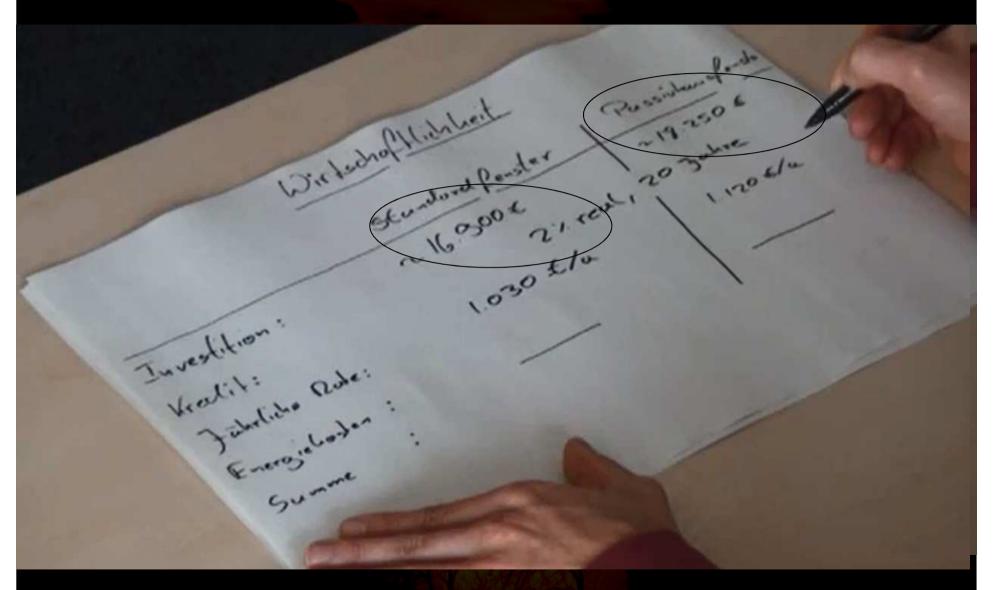

# LCC savings [%]: What does it mean?

For a Passive House Window the Investment is a bit higher

Most important are the annual costs (investment+heating). 2% real interest rate means: effective and including inflation

My loan repayment is €90 more for my Passive House Window . PHPP gives me the annual cost for heating energy.