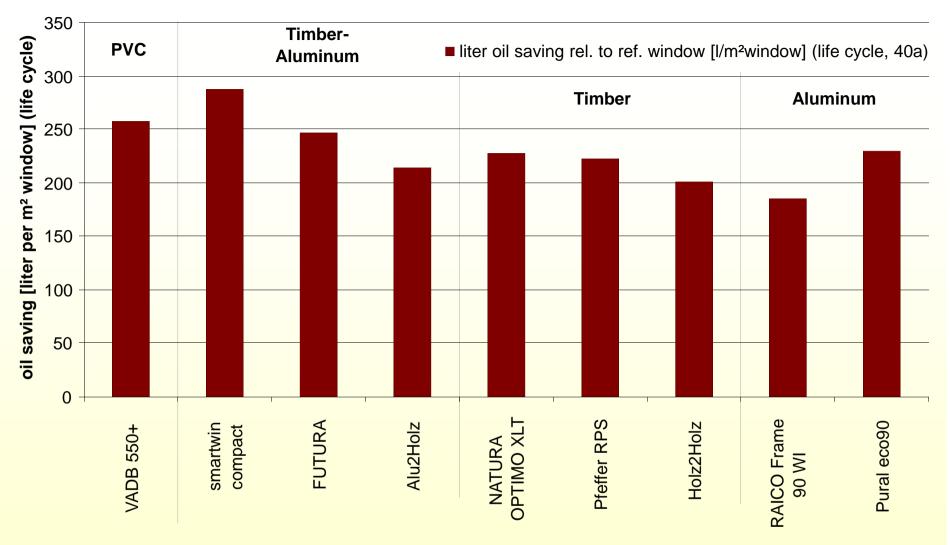

COMPONENT AWARD 2014

**RESULTS:** The winners – fuel savings

COMPONENT AWARD 2014