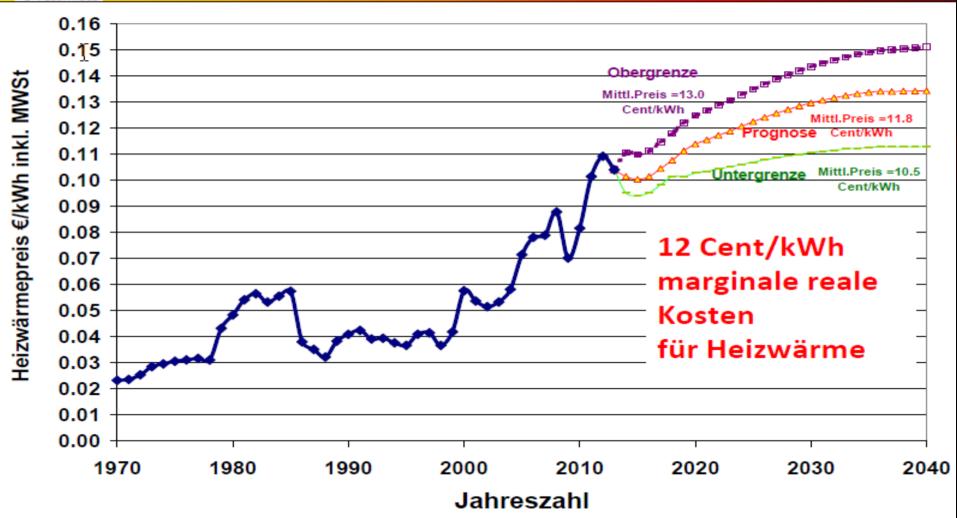

# Energy costs rise and rise

### Wärmepreis-Entwicklung

But there is a peak, because of more renewable energy.